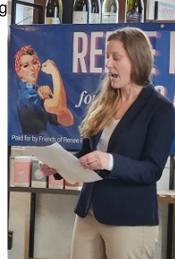

## Paplham Announces Bid For State Assembly

Written by Renee Paplham for Assembly Press Friday, 05 April 2024 10:59

http://newiprogressive.com/images/stories/S5/renee-paplam-demsdoor-s431.jpg

Middle class Kewaunee working mom to run as a Democrat, takes on 5 term Republican incumbent politician.

Kewaunee - Renee Paplham (Kewaunee - D) will seek election to Wisconsin's first Assembly district. Paplham launched her campaign on April 4, with visits to small businesses in Kewaunee and Door Counties.

"As a middle class working mom, I understand the issues people in my community are facing. I'm focused on improving the economic security of working families, women's rights, and making sure our kids have strong public schools."